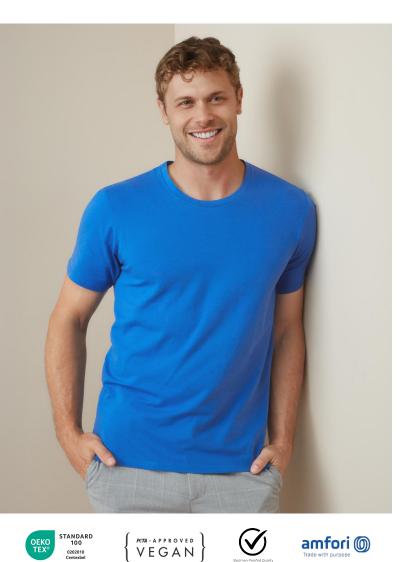

## STRETCH-T RELAXED

**ST9630** 

Comfortable T-shirt for men, made of soft and sleek cottonelastane-blend.

#### S-XXL | 170G/M<sup>2</sup> | REGULAR FIT | MEN

- 95% ring-spun combed cotton, 5% elastane monofilament; single jersey "full feeder" (GYH: 82% cotton, 14% viscose, 4% elastane)
- Woven Size Label in Neckline; Tear-away Care Label in Side Seam
- reinforced shoulder seams
- self-fabric collar
- neck tape
- side seams
- small size label in the collar
- tear-away care habel in the side seam