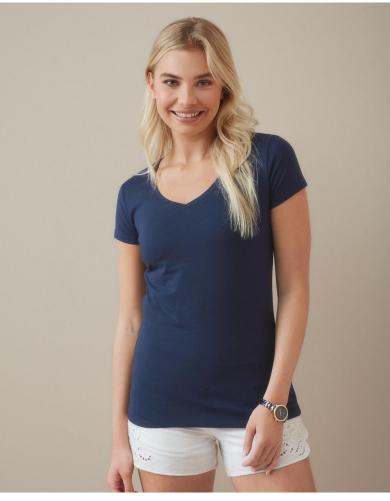

## STRETCH-T V-NECK

ST9710

Fitted V-neck T-shirt for women, with fashionable length made of a soft and sleek cotton-elastane-blend with contrast neck tape.

#### XS-XXL | 170G/M<sup>2</sup> | FITTED FIT | WOMEN

- 95% ring-spun combed cotton, 5% elastane monofilament; single jersey "full feeder" (GYH: 82% cotton, 14% viscose, 4% elastane)
- Woven Size Label in Neckline; Tear-away Care Label in Side
- reinforced shoulder seams
- self-fabric collar
- wide neck drop
- · contrast neck tape
- side seams
- small size label in the collar
- tear-away care habel in the side seam